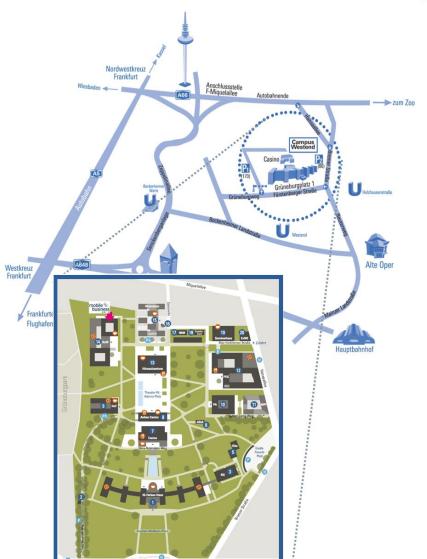

## **Directions to Campus Westend**

T-Mobile Chair of Mobile Business & Multilateral Security at Goethe University Frankfurt,
Building "Rechts- und Wirtschaftswissenschaften", Campus Westend,
Theodor-W.-Adorno-Platz 4, 60323 Frankfurt am Main

## **Public Transportation**

- From the airport: via S-Bahn S8 or S9 (direction Hanau) to **Hauptwache** or via S-Bahn S8 or S9 (direction Hauptbahnhof) to **central railway** station (Hauptbahnhof)
- From the **central railway station**: via Bus line 32 in the direction of Ostbahnhof to the station **Grüneburgpark**. Then it is a short walk along the "Miquelallee" to "Siolisstraße". Follow "Siolisstraße" until you reach Campus Westend (10 min. walk).
- From the central railway station (alternatively): take any S-Bahn to Hauptwache or via subway trains U4 or U5 to Willy-Brandt Platz. Then from Hauptwache/Willy-Brandt Platz via subway: Line U1 (direction Ginnheim), U2 (direction Bad Homburg) or U3 (direction Oberursel) or U8 (direction Riedberg). Exit the subway at "Holzhausenstraße", then 5 minute walk crossing "Bremer Straße" to the campus.
- From Konstablerwache: via Bus line 36 in direction of Westbahnhof to Uni Campus Westend

## Car

- Take the A66 to "F-Stadtmitte/Miquelallee" at the motorway junction "Nordwestkreuz Frankfurt" (A5/A66). The highway ends at the city boundaries and merges into "Miquelallee"
- Turn right into "Hansaallee" at the first traffic light.
- Leave the "Hansaallee" at the second traffic light and turn right onto "Bremer Straße".
- Turn right at the next traffic light into "Fürstenberger Straße".
- After about 500 meters just before the roundabout turn right onto the "Campusgelände/Theodor-W.-Adorno-Platz".
- Sign up at the gate or go to one of the designated parking spaces. Advice for navigation systems: If the destination "Theodor-W.-Adorno- Platz 4" cannot be found, please use "Fürstenbergerstraße 227" instead.

## On Campus

• The Chair is located in the north tower of the building "Rechts- und Wirtschaftswissenschaften" (Building No. 5), 2<sup>nd</sup> floor.