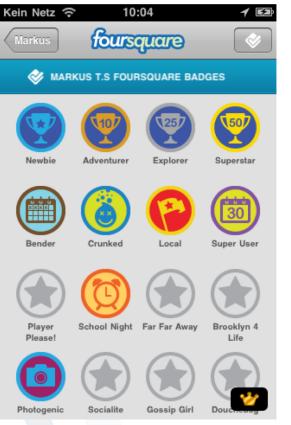

|                |
| Rangliste              |                              | LETZTEN 7 TAGE                       |                |
| #3                     |                              | 87                                   |                |
| #4 🎑 Mar               | kus Tschersich               | 72 >                                 |                |
| #5                     |                              | 62                                   | - Makii        |
| Meist durchs           | uchte Kate                   | ayor                                 | (LAST 60 DAYS) |
| Freunde Or             | te Erkund                    | Trish G.<br>2 checkins               |                |



### Example 2 - Foursquare Gaming and Honor

### **General Badges**



### **Partner Badges**



### Example 2 - Foursquare Special Offers

Mayor Special

| .utl AT&T 3G            | 1:46 PM                       | *           | 79% 💷              |
|-------------------------|-------------------------------|-------------|--------------------|
| Places                  | Pluto's                       | ;           |                    |
| Pluto's<br>3055 Olin Av | e. (at Winches                | NE          | ECIAL<br>ARBY<br>→ |
| Check in                | People                        | Details     | Tips               |
|                         | e got you @ F<br>heckin here! | Pluto's. Th | is is              |
| YOUR SCOR               | ₹E                            |             |                    |
| 🔤 First                 | time @ Pluto'