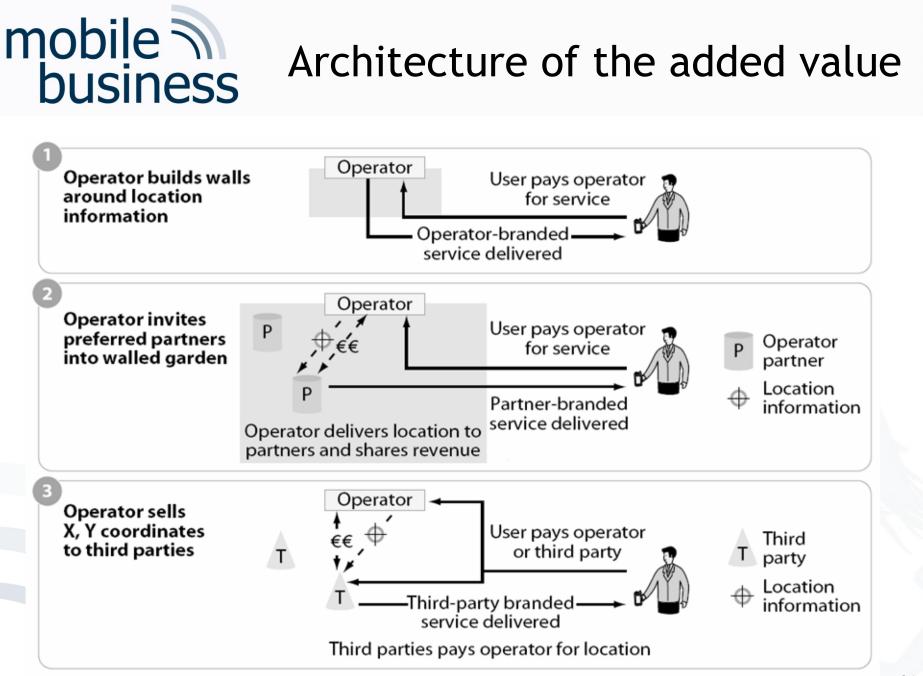

**Business relations** 

Architecture of the added value

If you are planning to provide a LBS,

WHICH FACTORS ARE RELEVANT FOR YOU AS A SERVICE PROVIDER IN ORDER TO CHOOSE A POSITIONING METHOD FOR YOUR SERVICE?

#### (2) Architecture of added value

- How is the manufacturing of the output presented?
- In which configuration is the output produced?