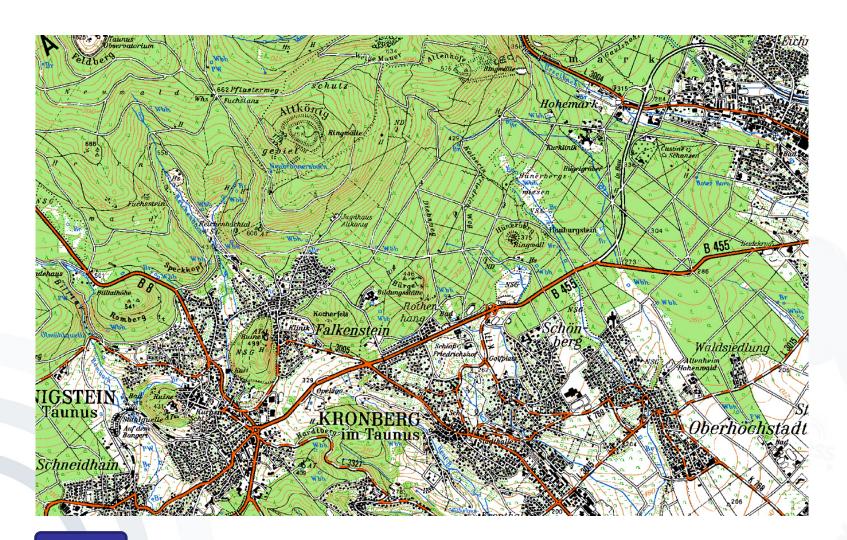

### Map 2: Street-map view

1. What is the purpose this map can be used for?

2. Does this map help you to ride a bicycle from Königstein to Kronberg?

3. Will this map help you to evaluate whether a particular street is a nice place to live in?

- 1. What is the purpose this map can be used for?
  - Car navigation
  - The most important streets and distances are shown.
- 2. Does this map help you to ride a bicycle from Königstein to Kronberg?

3. Will this map help you to evaluate whether a particular street is a nice place to live in?

- 1. What is the purpose this map can be used for?
  - Car navigation
  - The most important streets and distances are shown.
- 2. Does this map help you to ride a bicycle from Königstein to Kronberg?
  - Only partly. The bigger roads are shown, but smaller connecting ways, which are available on a bike are not.
- 3. Will this map help you to evaluate whether a particular street is a nice place to live in?

- 1. What is the purpose this map can be used for?
  - Car navigation
  - The most important streets and distances are shown.
- 2. Does this map help you to ride a bicycle from Königstein to Kronberg?
  - Only partly. The bigger roads are shown, but smaller connecting ways, which are available on a bike are not.
- 3. Will this map help you to evaluate whether a particular street is a nice place to live in?
  - No, details missing, except for travelling (connecting) roads to the towns