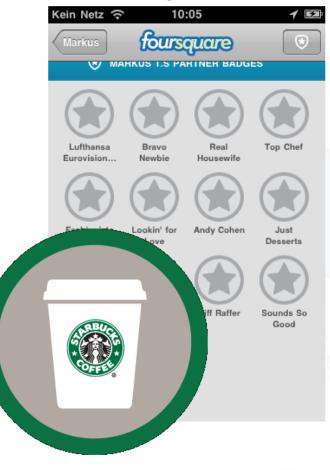

|
| Rangliste              |                              | LETZTEN 7 TAGE                       |                |
| #3                     |                              | 87                                   |                |
| #4 🎑 Mar               | kus Tschersich               | 72 >                                 |                |
| #5                     |                              | 62                                   | - Makii        |
| Meist durchs           | uchte Kate                   | ayor                                 | (LAST 60 DAYS) |
| Freunde Or             | te Erkund                    | Trish G.<br>2 checkins               |                |



### Example 2 - Foursquare Gaming and Honor

### **General Badges**



### **Partner Badges**



### Example 2 - Foursquare Special Offers

Mayor Special

| .utl AT&T 3G            | 1:46 PM                       | *           | 79% 💷              |
|-------------------------|-------------------------------|-------------|--------------------|
| Places                  | Pluto's                       | ;           |                    |
| Pluto's<br>3055 Olin Av | e. (at Winches                | NE          | ECIAL<br>ARBY<br>→ |
| Check in                | People                        | Details     | Tips               |
|                         | e got you @ F<br>heckin here! | Pluto's. Th | is is              |
| YOUR SCOR               | ₹E                            |             |                    |
| 🔤 First                 | time @ Pluto'                 | s! (+5)     |