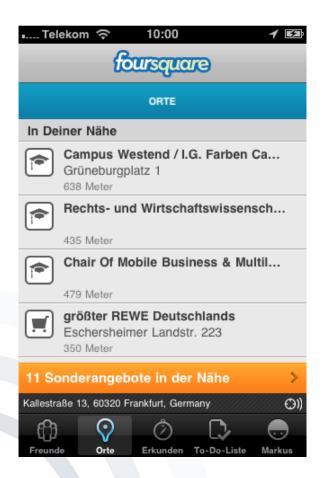

### Example 2: Foursquare Find places arround you

| IIIII Telekom 🛜 10:01 🖌 🖾                                                                                                                                                                                                                                                                                                                                                                                                                                                                                                                                                                                                                                                                                                                                                                                                                                                                                                                                                                                                                                                                                                                                                                                                                                                                                                                                                                                                                                                                                                                                                                                                                                                                                                                                                                                                                                                                                                                                                                                                                                                                                                         | ∎ Telekom 🗢 10:00 🖌 🖾  | • Telekom 🗢 10:01 🖌 🖾                                                                                                                  |
|-----------------------------------------------------------------------------------------------------------------------------------------------------------------------------------------------------------------------------------------------------------------------------------------------------------------------------------------------------------------------------------------------------------------------------------------------------------------------------------------------------------------------------------------------------------------------------------------------------------------------------------------------------------------------------------------------------------------------------------------------------------------------------------------------------------------------------------------------------------------------------------------------------------------------------------------------------------------------------------------------------------------------------------------------------------------------------------------------------------------------------------------------------------------------------------------------------------------------------------------------------------------------------------------------------------------------------------------------------------------------------------------------------------------------------------------------------------------------------------------------------------------------------------------------------------------------------------------------------------------------------------------------------------------------------------------------------------------------------------------------------------------------------------------------------------------------------------------------------------------------------------------------------------------------------------------------------------------------------------------------------------------------------------------------------------------------------------------------------------------------------------|------------------------|----------------------------------------------------------------------------------------------------------------------------------------|
| Erkunden foursquare                                                                                                                                                                                                                                                                                                                                                                                                                                                                                                                                                                                                                                                                                                                                                                                                                                                                                                                                                                                                                                                                                                                                                                                                                                                                                                                                                                                                                                                                                                                                                                                                                                                                                                                                                                                                                                                                                                                                                                                                                                                                                                               | Erkunden foursquare    | Erkunden foursquare                                                                                                                    |
| EMPFOHLEN IN 4,75 KM                                                                                                                                                                                                                                                                                                                                                                                                                                                                                                                                                                                                                                                                                                                                                                                                                                                                                                                                                                                                                                                                                                                                                                                                                                                                                                                                                                                                                                                                                                                                                                                                                                                                                                                                                                                                                                                                                                                                                                                                                                                                                                              | DURCHSUCHEN: ESSEN     | Î I I DURCHSUCHEN: ESSEN                                                                                                               |
| Ginnheim K809                                                                                                                                                                                                                                                                                                                                                                                                                                                                                                                                                                                                                                                                                                                                                                                                                                                                                                                                                                                                                                                                                                                                                                                                                                                                                                                                                                                                                                                                                                                                                                                                                                                                                                                                                                                                                                                                                                                                                                                                                                                                                                                     | Q Versuch "Schokolade" | Q Italienisch                                                                                                                          |
| Mensa Anbau Casino                                                                                                                                                                                                                                                                                                                                                                                                                                                                                                                                                                                                                                                                                                                                                                                                                                                                                                                                                                                                                                                                                                                                                                                                                                                                                                                                                                                                                                                                                                                                                                                                                                                                                                                                                                                                                                                                                                                                                                                                                                                                                                                |                        | Other - Food                                                                                                                           |
|                                                                                                                                                                                                                                                                                                                                                                                                                                                                                                                                                                                                                                                                                                                                                                                                                                                                                                                                                                                                                                                                                                                                                                                                                                                                                                                                                                                                                                                                                                                                                                                                                                                                                                                                                                                                                                                                                                                                                                                                                                                                                                                                   |                        | Empfohlen in 4,75 km (1 Ort)                                                                                                           |
| 41<br>West 41<br>Nordend-West 8<br>Wordend-West 7<br>Nordend-West 8<br>Nordend-West 8<br>Nordend-West 8                                                                                                                                                                                                                                                                                                                                                                                                                                                                                                                                                                                                                                                                                                                                                                                                                                                                                                                                                                                                                                                                                                                                                                                                                                                                                                                                                                                                                                                                                                                                                                                                                                                                                                                                                                                                                                                                                                                                                                                                                           |                        | There aren't a lot of results for<br>"Italienisch." Try something more<br>general, or expand the search area (in<br>settings).         |
|                                                                                                                                                                                                                                                                                                                                                                                                                                                                                                                                                                                                                                                                                                                                                                                                                                                                                                                                                                                                                                                                                                                                                                                                                                                                                                                                                                                                                                                                                                                                                                                                                                                                                                                                                                                                                                                                                                                                                                                                                                                                                                                                   |                        | This place is popular on foursquare.                                                                                                   |
| Western #14 #24<br>#29 #17                                                                                                                                                                                                                                                                                                                                                                                                                                                                                                                                                                                                                                                                                                                                                                                                                                                                                                                                                                                                                                                                                                                                                                                                                                                                                                                                                                                                                                                                                                                                                                                                                                                                                                                                                                                                                                                                                                                                                                                                                                                                                                        |                        | Zimt & Koriander<br>Leipziger Str. 20<br>1394 Meter                                                                                    |
| Here and H<br>Here and Here and H | UU                     | Das wahrscheinlich beste<br>italienische Restaurant in<br>Bockenheim. Tolle Salatvariationen,<br>die Pasta ist großartig, das Ambiente |