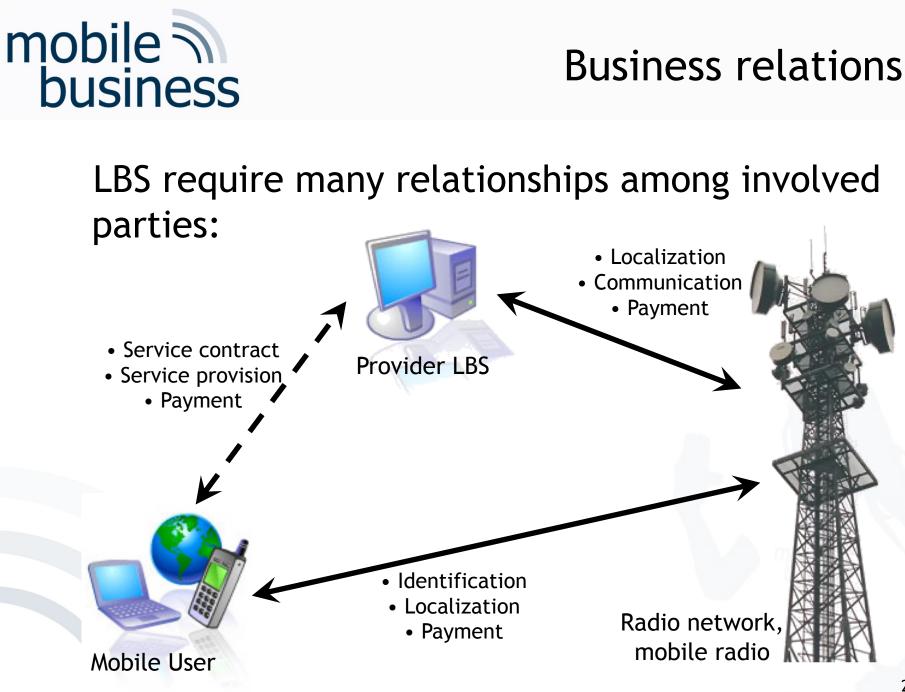

**Business relations** 

Architecture of the added value

If you are planning to provide a LBS,

WHICH FACTORS ARE RELEVANT FOR YOU AS A SERVICE PROVIDER IN ORDER TO CHOOSE A POSITIONING METHOD FOR YOUR SERVICE?