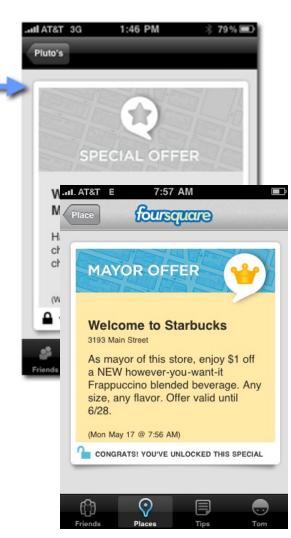

### Example 2 - Foursquare Special Offers

Mayor Special

| .utl AT&T 3G            | 1:46 PM                       | *           | 79% 💷              |
|-------------------------|-------------------------------|-------------|--------------------|
| Places                  | Pluto's                       | ;           |                    |
| Pluto's<br>3055 Olin Av | e. (at Winches                | NE          | ECIAL<br>ARBY<br>→ |
| Check in                | People                        | Details     | Tips               |
|                         | e got you @ F<br>heckin here! | Pluto's. Th | is is              |
| YOUR SCOR               | ₹E                            |             |                    |
| 🔤 First                 | time @ Pluto'                 | s! (+5)     |                    |
| 😃 First                 | stop today (+1                | 1)          |                    |
|                         |                               | Total: 6 p  | oints              |
|                         | Erik P. is The I<br>Pluto's.  | Mayor of    |                    |
| 2                       | 2                             | ¥.          |                    |
| Friends Pla             | ces Tips                      | Badges      | More               |

| Free drink with platter purchase.<br>Unlocked for the mayor                                                                        |
|------------------------------------------------------------------------------------------------------------------------------------|
| Check-in Special                                                                                                                   |
| Adam will get you a fresh beverage today<br>during your session if you so choose!<br>Unlocked every check-in                       |
| Newble Special                                                                                                                     |
| Thanks for checking in! Please show your<br>checkin to our booth staff to receive a free<br>gift.<br>Unlocked on your 1st check-in |
| Loyalty Special                                                                                                                    |
| Free Potato Pancake with every 3rd<br>check in!<br>Unlocked every 3 check-ins                                                      |
| Special Offer                                                                                                                      |
| Buy any whole sandwich, wrap or salad<br>and a drink, and receive a FREE slice of<br>pumpkin cranberry cake!                       |

Unlocked for some other condition