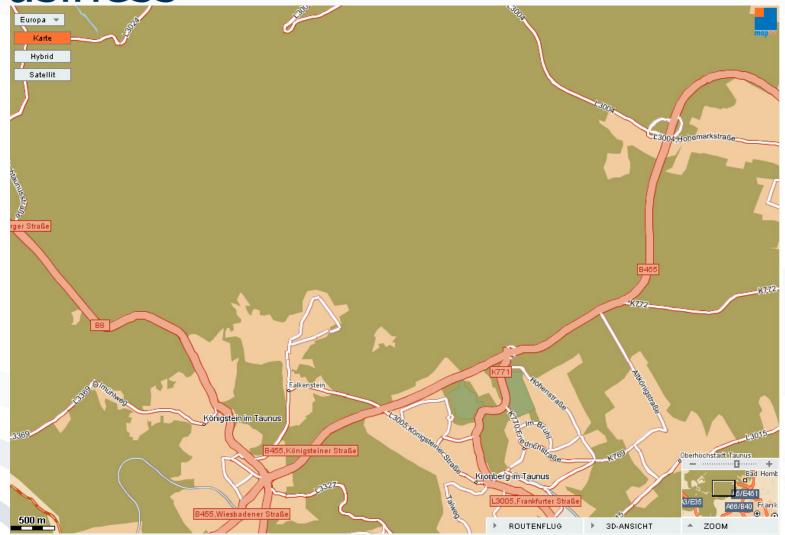

### Map 3: Satellite view

1. What is the purpose this map can be used for?

2. Does this map help you to ride a bicycle from Königstein to Kronberg?

3. Will this map help you to evaluate whether a particular street is a nice place to live in?

- 1. What is the purpose this map can be used for?
  - Satellite picture, more precise details about the area can be found.
- 2. Does this map help you to ride a bicycle from Königstein to Kronberg?

3. Will this map help you to evaluate whether a particular street is a nice place to live in?

- 1. What is the purpose this map can be used for?
  - Satellite picture, more precise details about the area can be found.
- 2. Does this map help you to ride a bicycle from Königstein to Kronberg?
  - No, the roads are not shown. The streets can only partly be seen, but in the mountains they are hidden from the trees
- 3. Will this map help you to evaluate whether a particular street is a nice place to live in?

- 1. What is the purpose this map can be used for?
  - Satellite picture, more precise details about the area can be found.
- 2. Does this map help you to ride a bicycle from Königstein to Kronberg?
  - No, the roads are not shown. The streets can only partly be seen, but in the mountains they are hidden from the trees
- 3. Will this map help you to evaluate whether a particular street is a nice place to live in?
  - Yes, depending on the possibility to zoom in and out, precise details can be recognized.